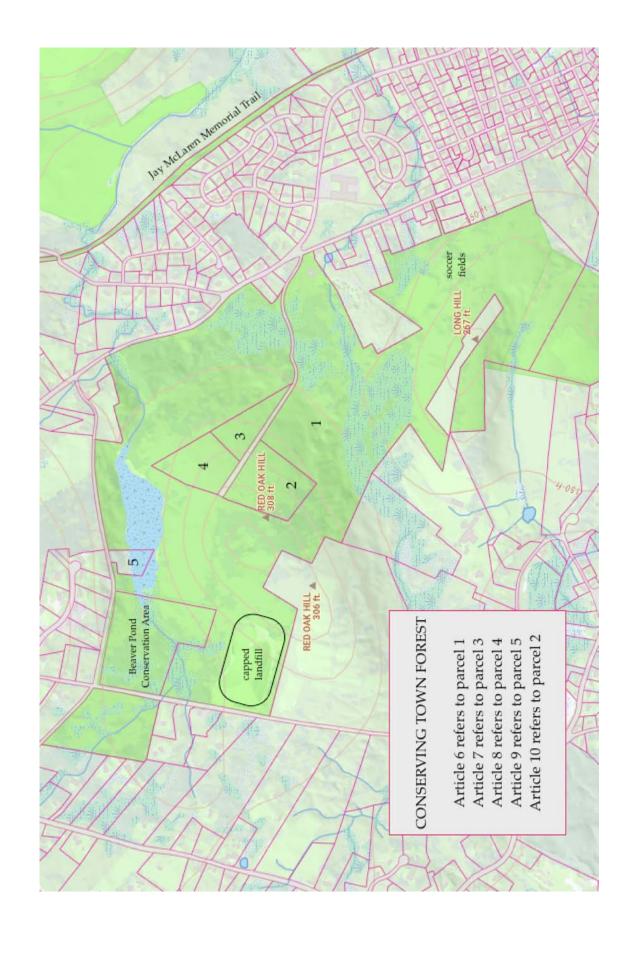

# Town of Merrimac October 21, 2024 - Special Town Meeting Articles for Consideration

|              |      | R         | Recommendations      | Ş                   |                                                                                                                                                                                                                                                              |
|--------------|------|-----------|----------------------|---------------------|--------------------------------------------------------------------------------------------------------------------------------------------------------------------------------------------------------------------------------------------------------------|
| Town<br>Vote | Art. | Selectmen | Finance<br>Committee | Capital<br>Planning | Description                                                                                                                                                                                                                                                  |
|              | 1    | Yes 3-0-1 | Yes 5-0              | N/A                 | To vote the following FY2025 budget adjustments:                                                                                                                                                                                                             |
|              | 1    | Ī         | 1                    | •                   | Increase Finance Department Salaries for longevity stipend. \$ 100.00                                                                                                                                                                                        |
|              | -    | ı         | •                    | -                   | Reduce Highway Department Salaries, based on new employees rates. (\$10,000.00)                                                                                                                                                                              |
|              | -    | 1         |                      | -                   | Reduce Health and Dental Insurance, based upon actuals. (\$10,000.00)                                                                                                                                                                                        |
|              | 1    | -         | -                    | •                   | Reduce Worker's Compensation Insurance, based upon actuals. (\$10,000.00)                                                                                                                                                                                    |
|              |      | •         |                      | -                   | Increase Property and Liability Insurance, based upon actuals. \$12,000.00                                                                                                                                                                                   |
|              |      |           |                      |                     | To reduce the amount raised & appropriated in Article 18 of the Annual Town Meeting by (\$10,000.00), for Solid Waste, Recycling                                                                                                                             |
|              | 2    | Yes 4-0   | Yes 5-0              | N/A                 | and Disposal.                                                                                                                                                                                                                                                |
|              | ĸ    | Yes 4-0   | N/A                  | N/A                 | To amend the Zoning By-law, amending Articles 2,4,5,6,7 and 17, for changes to the Assessory Dwelling Units.<br>[2/3 Vote Required]                                                                                                                          |
|              | 4    | Yes 4-0   | N/A                  | A/N                 | To amend the Zoning By-law by adding a Battery Energy Storage Systems. <b>(2/3 Vote Required)</b>                                                                                                                                                            |
|              | Ц    | 0 7 3 0 % | V/V                  |                     | To amend the Town of Merrimac General By-Laws, Article XVIII, Water Use, by adding a paragraph to Section 18.5.16 - Efficient Use                                                                                                                            |
|              | ,    |           |                      |                     | located at 0 To                                                                                                                                                                                                                                              |
|              | 9    | Yes 4-0   | N/A                  | N/A                 | Conservation Commission for the exclusive purpose of conservation as the Town Forest. (2/3 Vote Required)                                                                                                                                                    |
|              | 7    | Vec 4-0   | ۵/۷                  | ۷/۷                 | To vote to affirm the acceptance/acquisition of and transfer the care, custody, and control of the land located at 0 Red Oak Hill Rd to<br>the Conservation Commission for the exclusive numbes of conservation as the Town Forest <b>(2/3 Vote Remited)</b> |
|              |      |           |                      |                     | To vote to affirm the acquisition of and transfer the care, custody, and control of the land located at 0 Red Oak Hill Rd to the                                                                                                                             |
|              | 8    | Yes 4-0   | N/A                  | N/A                 | Conservation Commission for the exclusive purpose of conservation as the Town Forest.                                                                                                                                                                        |
|              | 6    | Yes 4-0   | N/A                  | A/N                 | To vote to transfer the care, custody, and control of the land located at 0 Huse Rd to the Conservation Commission for the exclusive purpose of conservation as the Merrimac Town Forest. (2/3 Vote Required)                                                |
|              | 10   | Yes 4-0   | Α/Ν                  | A/N                 | To vote to affirm the acquisition of the land located at 0 Red Oak Hill Road. (2/3 Vote Required)                                                                                                                                                            |
|              | 11   | *         | N/A                  | N/A                 | To vote to authorize the Select Board or Sewer Commission to sell an easement along Federal Way. (2/3 Vote Required)                                                                                                                                         |